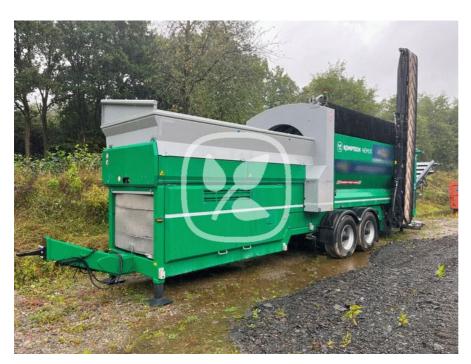

## **KOMPTECH NEMUS 2700**

## **CONFIGURATION & DESCRIPTION**

> The machine currently has around 50 working hours!

Price including 2 Screen-drums! (20 x 8 and 40 x 8 mm, square staggered)

Power Unit 55kW T4f/StageVCleanfix fan Drive unit hydraulically extendable Screening drum 40x8 mm square-staggered (slightely

Screening drum 20x8 mm square-staggered (NEW) Hopper sensor controller Adjustable belt speed, coarse frain and fine grain

Oversized particle belt 5.12 m 1000 mm

Central lubrication

LED working lights

Scraper for round brush

## **SPECIFICATION**

Screens Category: Manufacturer: Komptech Serial number / 28306 reference number:

Name:

Year of manufacture: **Operating hours:** Weight:

10,000,032 h 16,185 kg

**NEMUS 2700** 

2023