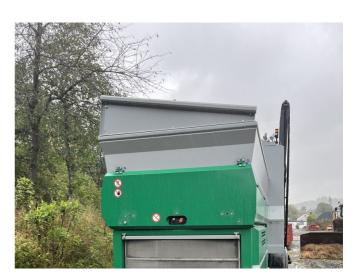

## **KOMPTECH NEMUS 2700**

## **CONFIGURATION & DESCRIPTION**

> The machine currently has around 50 working hours!

Price including 2 Screen-drums! (20 x 8 and 40 x 8 mm, square staggered)

Power Unit 55kW T4f/StageVCleanfix fan Drive unit hydraulically extendable Screening drum 40x8 mm square-staggered (slightely