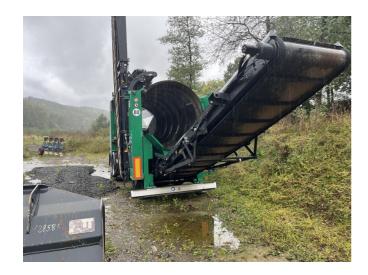

## **CONFIGURATION & DESCRIPTION**

> The machine currently has around 50 working hours!

Price including 2 Screen-drums! (20 x 8 and 40 x 8 mm, square staggered)

Power Unit 55kW T4f/StageVCleanfix fan Drive unit hydraulically extendable Screening drum 40x8 mm square-staggered (slightely

Screening drum 20x8 mm square-staggered (NEW) Hopper sensor controller Adjustable belt speed, coarse frain and fine grain

Oversized particle belt 5.12 m 1000 mm

Central lubrication

LED working lights

Scraper for round brush