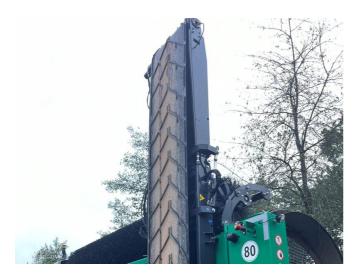

## **CONFIGURATION & DESCRIPTION**

> The machine currently has around 50 working hours!

Price including 2 Screen-drums! (20 x 8 and 40 x 8 mm, square staggered)

Power Unit 55kW T4f/StageVCleanfix fan Drive unit hydraulically extendable Screening drum 40x8 mm square-staggered (slightely

Screening drum 20x8 mm square-staggered (NEW) Hopper sensor controller Adjustable belt speed, coarse frain and fine grain

Oversized particle belt 5.12 m 1000 mm

Central lubrication

LED working lights

Scraper for round brush