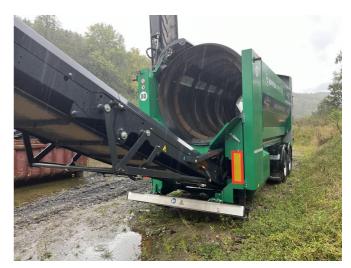

## **CONFIGURATION & DESCRIPTION**

> The machine currently has around 50 working hours!

Price including 2 Screen-drums! (20 x 8 and 40 x 8 mm, square staggered)

Power Unit 55kW T4f/StageVCleanfix fan Drive unit hydraulically extendable Screening drum 40x8 mm square-staggered (slightely

Screening drum 20x8 mm square-staggered (NEW) Hopper sensor controller Adjustable belt speed, coarse frain and fine grain

Oversized particle belt 5.12 m 1000 mm

Central lubrication

LED working lights

Scraper for round brush