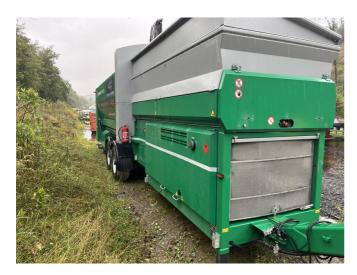

## **CONFIGURATION & DESCRIPTION**

> The machine currently has around 50 working hours!

Price including 2 Screen-drums! (20 x 8 and 40 x 8 mm, square staggered)

Power Unit 55kW T4f/StageVCleanfix fan Drive unit hydraulically extendable Screening drum 40x8 mm square-staggered (slightely

Screening drum 20x8 mm square-staggered (NEW) Hopper sensor controller Adjustable belt speed, coarse frain and fine grain

Oversized particle belt 5.12 m 1000 mm

Central lubrication

LED working lights

Scraper for round brush