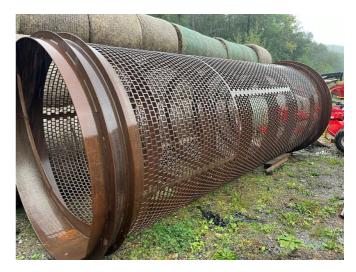

## **CONFIGURATION & DESCRIPTION**

> The machine currently has around 50 working hours!

Price including 2 Screen-drums! (20 x 8 and 40 x 8 mm, square staggered)

Power Unit 55kW T4f/StageVCleanfix fan Drive unit hydraulically extendable Screening drum 40x8 mm square-staggered (slightely