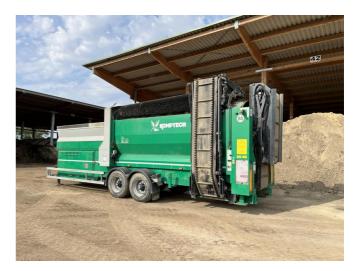

## KOMPTECH NEMUS 2700

## **CONFIGURATION & DESCRIPTION**

Nemus 2700 Power Unit 74kW Stage4 / T4f Cleanfix Towing eye 50 Equipment according to EU Directive Certificate - Road Traffic Act extended Drive unit hydraulically extendable Fine fraction belt 6.55 m Adjustable belt speed, fine grain Oversized particle belt 5.12 m Adjustable belt speed, oversized grain Central lubrication Attachment shoe Cleaning brush Connect!

## **SPECIFICATION**

Category: Manufacturer: Serial number / reference number: Name: Year of manufacture: Operating hours: Emission Class: Screens Komptech 28104

Nemus 2700 2018 4,450 h US Tier 4 / EU Stage IV