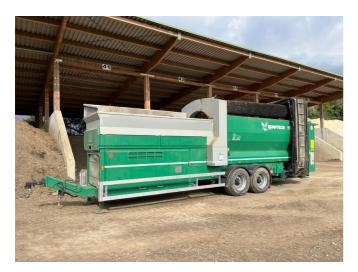

## KOMPTECH NEMUS 2700

## **CONFIGURATION & DESCRIPTION**

Nemus 2700 Power Unit 74kW Stage4 / T4f Cleanfix Towing eye 50 Equipment according to EU Directive Certificate - Road Traffic Act extended Drive unit hydraulically extendable Fine fraction belt 6.55 m Adjustable belt speed, fine grain Oversized particle belt 5.12 m Adjustable belt speed, oversized grain Central lubrication Attachment shoe Cleaning brush Connect!

## **SPECIFICATION**

Category: Manufacturer: Serial number / reference number: Name: Year of manufacture: Operating hours: Emission Class: Screens Komptech 28104

Nemus 2700 2018 4,450 h US Tier 4 / EU Stage IV