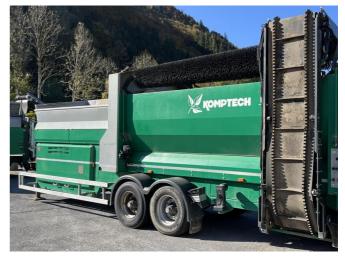

## KOMPTECH NEMUS 2700

## **CONFIGURATION & DESCRIPTION**

Nemus 2700 Power Unit 74kW Stage4 / T4f Cleanfix Towing eye 50 Equipment according to EU Directive Certificate - Road Traffic Act extended Drive unit hydraulically extendable Fine fraction belt 6.55 m Adjustable belt speed, fine grain Oversized particle belt 5.12 m Adjustable belt speed, oversized grain Central lubrication Attachment shoe Cleaning brush Connect!

## **SPECIFICATION**

Category: Manufacturer: Serial number / reference number: Name: Year of manufacture: Operating hours: Emission Class: Screens Komptech 28104

Nemus 2700 2018 4,450 h US Tier 4 / EU Stage IV