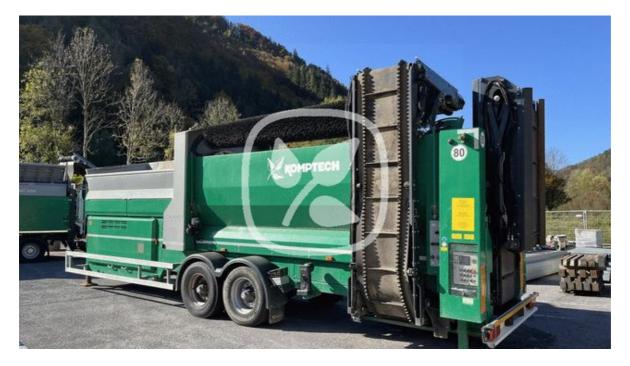

## KOMPTECH NEMUS 2700

## **CONFIGURATION & DESCRIPTION**

Nemus 2700 Power Unit 74kW Stage4 / T4f Cleanfix Towing eye 50 Equipment according to EU Directive Certificate - Road Traffic Act extended Drive unit hydraulically extendable Fine fraction belt 6.55 m Adjustable belt speed, fine grain Oversized particle belt 5.12 m Adjustable belt speed, oversized grain Central lubrication Attachment shoe Cleaning brush Connect!

## **SPECIFICATION**

Category: Manufacturer: Serial number / reference number: Name: Year of manufacture: Operating hours: Emission Class: Screens Komptech 28104

Nemus 2700 2018 4,450 h US Tier 4 / EU Stage IV