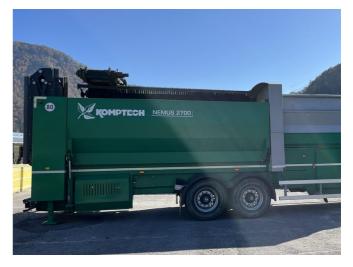

## KOMPTECH NEMUS 2700

## **CONFIGURATION & DESCRIPTION**

Nemus 2700 Power Unit 74kW Stage4 / T4f Cleanfix Towing eye 50 Equipment according to EU Directive Certificate - Road Traffic Act extended Drive unit hydraulically extendable Fine fraction belt 6.55 m Adjustable belt speed, fine grain Oversized particle belt 5.12 m Adjustable belt speed, oversized grain Central lubrication Attachment shoe Cleaning brush Connect!

## **SPECIFICATION**

Category: Manufacturer: Serial number / reference number: Name: Year of manufacture: Operating hours: Emission Class: Screens Komptech 28104

Nemus 2700 2018 4,450 h US Tier 4 / EU Stage IV