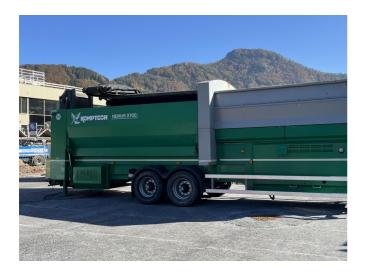

## KOMPTECH NEMUS 2700

## **CONFIGURATION & DESCRIPTION**

Nemus 2700 Power Unit 74kW Stage4 / T4f Cleanfix Towing eye 50 Equipment according to EU Directive Certificate - Road Traffic Act extended Drive unit hydraulically extendable Fine fraction belt 6.55 m Adjustable belt speed, fine grain Oversized particle belt 5.12 m Adjustable belt speed, oversized grain Central lubrication Attachment shoe Cleaning brush Connect!

## **SPECIFICATION**

Category: Manufacturer: Serial number / reference number: Name: Year of manufacture: Operating hours: Emission Class: Screens Komptech 28104

Nemus 2700 2018 4,450 h US Tier 4 / EU Stage IV