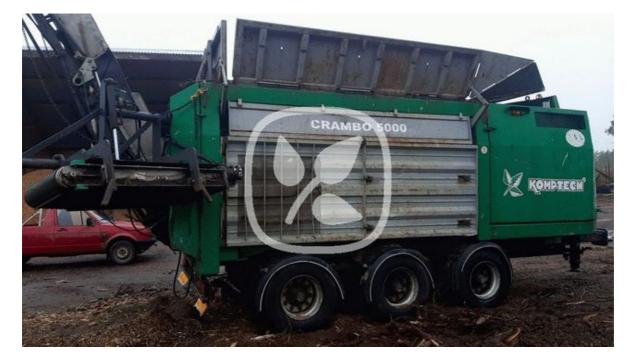

## KOMPTECH KOMPTECH CRAMBO 5000

## **SPECIFICATION**

Category: Manufacturer: Serial number / reference number: Name: Year of manufacture: Operating hours: Shredder Komptech 167081

Komptech Crambo 5000 2005 8,015 h