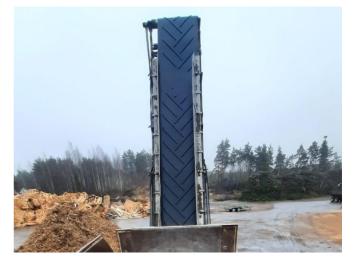

## **CONFIGURATION & DESCRIPTION**

- Sickle teeth in good condition, overbelt magnet with new motor (2024 replaced)
- > Extended conveyor, belt in good condition
- > Screen baskets 280 mm, 120 mm and 80 mm.
- > All oils are changed 2024
- > Exhaust manifold bolts replaced 2024, some of the conveyor rollers replaced
- Drums replaced 2020 and 2022. Planetary gears replaced 2010.
- Some of the wiring harnesses replaced, some of carriage tyres just replaced.
- > Service done and ready for work