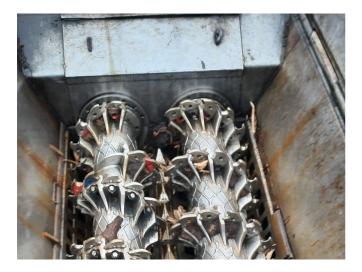

## **CONFIGURATION & DESCRIPTION**

- Sickle teeth in good condition, overbelt magnet with new motor (2024 replaced)
- > Extended conveyor, belt in good condition
- > Screen baskets 280 mm, 120 mm and 80 mm.
- > All oils are changed 2024
- > Exhaust manifold bolts replaced 2024, some of the conveyor rollers replaced
- Drums replaced 2020 and 2022. Planetary gears replaced 2010.
- Some of the wiring harnesses replaced, some of carriage tyres just replaced.
- > Service done and ready for work