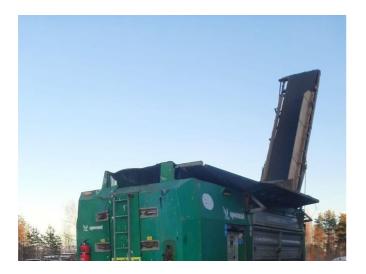

## **CONFIGURATION & DESCRIPTION**

- Sickle teeth in good condition, overbelt magnet with new motor (2024 replaced)
- > Extended conveyor, belt in good condition
- > Screen baskets 280 mm, 120 mm and 80 mm.
- > All oils are changed 2024
- > Exhaust manifold bolts replaced 2024, some of the conveyor rollers replaced
- Drums replaced 2020 and 2022. Planetary gears replaced 2010.
- Some of the wiring harnesses replaced, some of carriage tyres just replaced.
- > Service done and ready for work