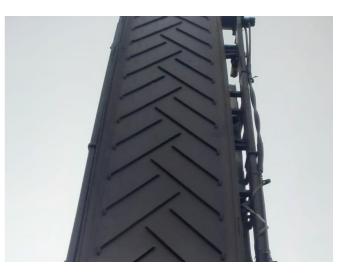

## **CONFIGURATION & DESCRIPTION**

- Sickle teeth in good condition, overbelt magnet with new motor (2024 replaced)
- > Extended conveyor, belt in good condition
- > Screen baskets 280 mm, 120 mm and 80 mm.
- > All oils are changed 2024
- > Exhaust manifold bolts replaced 2024, some of the conveyor rollers replaced
- Drums replaced 2020 and 2022. Planetary gears replaced 2010.
- Some of the wiring harnesses replaced, some of carriage tyres just replaced.
- > Service done and ready for work