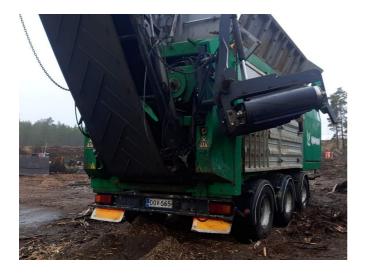

## **CONFIGURATION & DESCRIPTION**

- Sickle teeth in good condition, overbelt magnet with new motor (2024 replaced)
- > Extended conveyor, belt in good condition
- > Screen baskets 280 mm, 120 mm and 80 mm.
- > All oils are changed 2024
- > Exhaust manifold bolts replaced 2024, some of the conveyor rollers replaced
- Drums replaced 2020 and 2022. Planetary gears replaced 2010.
- Some of the wiring harnesses replaced, some of carriage tyres just replaced.
- > Service done and ready for work