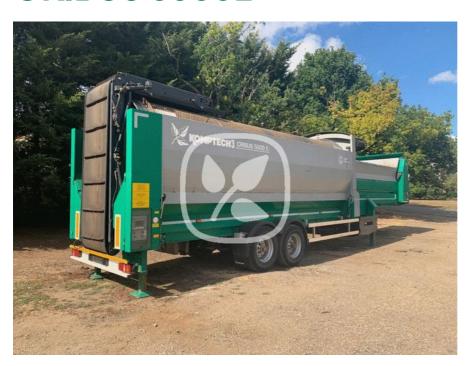

## KOMPTECH CRIBUS 5000E





## **CONFIGURATION & DESCRIPTION**

Equipment according to EU Directive, Certificate as per Road Traffic Act, Diesel generator 50kVA
T4f/Stagelllb, Battery isolator, Cleanfix fan, Power socket for external supply, PU scraper fine particle coll. belt, Fine Particle Belt Oversize Particle Belt, Central lubrication, Scraper for cleaning brush, Electr. connector for screen drum drives, Fire extinguisher 10mm Square Hole Screening Drum

## **SPECIFICATION**

Category: Screens
Manufacturer: Komptech
Serial number / 62010
reference number:

Name:

Year of manufacture:
Operating hours:

**Emission Class:** US Tier 4 interim / EU

Stage III B

2014

8,126 h

Cribus 5000E

## **WARRANTY**

None - Sold As Seen