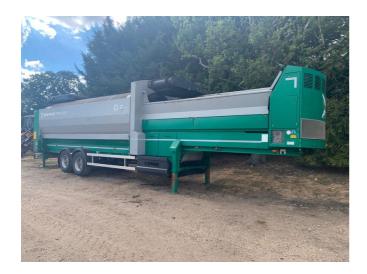

## KOMPTECH CRIBUS 5000E





## **CONFIGURATION & DESCRIPTION**

Equipment according to EU Directive, Certificate as per Road Traffic Act, Diesel generator 50kVA
T4f/Stagelllb, Battery isolator, Cleanfix fan, Power socket for external supply, PU scraper fine particle coll. belt, Fine Particle Belt Oversize Particle Belt, Central lubrication, Scraper for cleaning brush, Electr. connector for screen drum drives, Fire extinguisher 10mm Square Hole Screening Drum

## **SPECIFICATION**

Category: Screens
Manufacturer: Komptech
Serial number / 62010
reference number:

Name:

Year of manufacture:
Operating hours:

**Emission Class:** US Tier 4 interim / EU

Stage III B

2014

8,126 h

Cribus 5000E

## **WARRANTY**

None - Sold As Seen