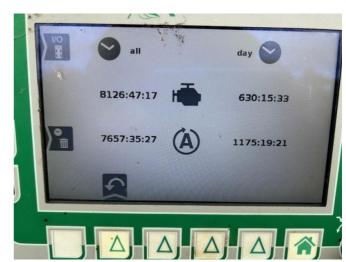

## **SPECIFICATION**

Category: Screens
Manufacturer: Komptech
Serial number / 62010
reference number:

Name:

Year of manufacture:
Operating hours:

**Emission Class:** US Tier 4 interim / EU

Stage III B

2014

8,126 h