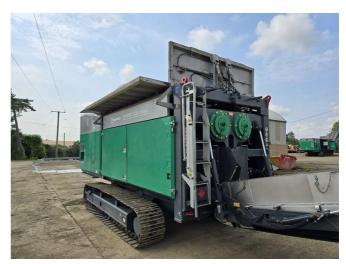

## KOMPTECH CRAMBO 5200D TRACK

## **CONFIGURATION & DESCRIPTION**

Crambo 5200 Diesel Direct T4F Engine Direct Drive, Caterpillar C13 T4F Diesel Engine 446Hp, Heavy Duty Drums with Sickle Teeth, Cartridge Bio Cutting & Bio Teeth, Screen Basket 250mm Bio, Extended 6.5mtr Discharge Conveyor Belt, 2 Speed Fast Track Undercarriage, Central Auto Lube, Remote Control G2

## **SPECIFICATION**

Category:ShredderManufacturer:KomptechSerial number /447176

reference number:

Name: Crambo 5200D Track

Year of manufacture: 2020
Operating hours: 4,816 h
Weight: 26,900 kg

**Emission Class:** US Tier 4 / EU Stage IV