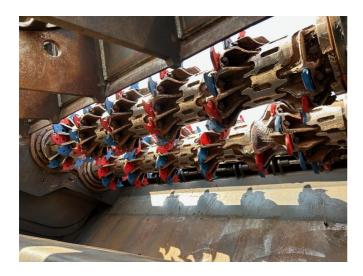

## **CONFIGURATION & DESCRIPTION**

Crambo 5200 Diesel Direct T4F Engine Direct Drive, Caterpillar C13 T4F Diesel Engine 446Hp, Heavy Duty Drums with Sickle Teeth, Cartridge Bio Cutting & Bio Teeth, Screen Basket 250mm Bio, Extended 6.5mtr Discharge Conveyor Belt, 2 Speed Fast Track Undercarriage, Central Auto Lube, Remote Control G2