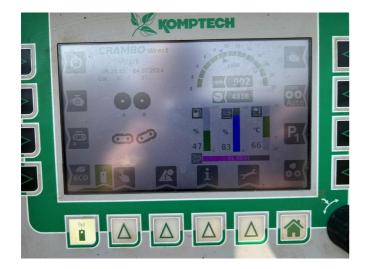

## **SPECIFICATION**

Category:ShredderManufacturer:KomptechSerial number /447176

reference number:

Name: Crambo 5200D Track

Year of manufacture: 2020
Operating hours: 4,816 h
Weight: 26,900 kg

**Emission Class:** US Tier 4 / EU Stage IV