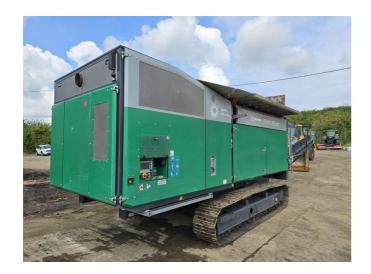

## KOMPTECH CRAMBO 5200D TRACK

## **CONFIGURATION & DESCRIPTION**

Crambo 5200 Diesel Direct T4F Engine Direct Drive, Caterpillar C13 T4F Diesel Engine 446Hp, Heavy Duty Drums with Sickle Teeth, Cartridge Bio Cutting & Bio Teeth, Screen Basket 250mm Bio, Extended 6.5mtr Discharge Conveyor Belt, 2 Speed Fast Track Undercarriage, Central Auto Lube, Remote Control G2

## **SPECIFICATION**

Category:ShredderManufacturer:KomptechSerial number /447176

reference number:

Name: Crambo 5200D Track

Year of manufacture: 2020
Operating hours: 4,816 h
Weight: 26,900 kg

**Emission Class:** US Tier 4 / EU Stage IV