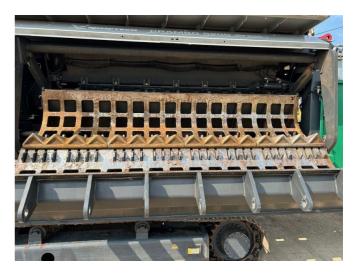

## **CONFIGURATION & DESCRIPTION**

Crambo 5200 Diesel Direct T4F Engine Direct Drive, Caterpillar C13 T4F Diesel Engine 446Hp, Heavy Duty Drums with Sickle Teeth, Cartridge Bio Cutting & Bio Teeth, Screen Basket 250mm Bio, Extended 6.5mtr Discharge Conveyor Belt, 2 Speed Fast Track Undercarriage, Central Auto Lube, Remote Control G2