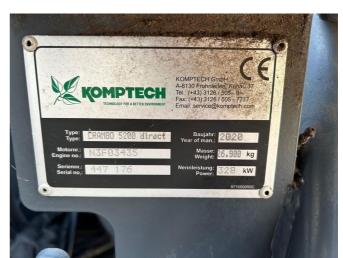

## **SPECIFICATION**

Category:ShredderManufacturer:KomptechSerial number /447176

reference number:

Name: Crambo 5200D Track

Year of manufacture: 2020
Operating hours: 4,816 h
Weight: 26,900 kg

**Emission Class:** US Tier 4 / EU Stage IV