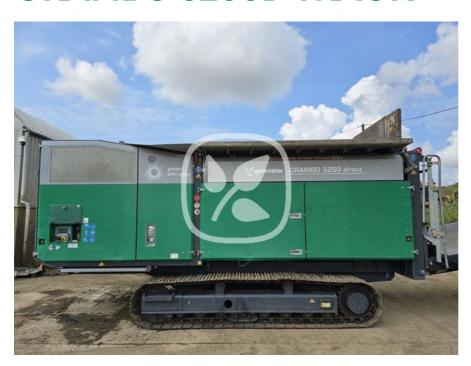

## KOMPTECH CRAMBO 5200D TRACK

## **CONFIGURATION & DESCRIPTION**

Crambo 5200 Diesel Direct T4F Engine Direct Drive, Caterpillar C13 T4F Diesel Engine 446Hp, Heavy Duty Drums with Sickle Teeth, Cartridge Bio Cutting & Bio Teeth, Screen Basket 250mm Bio, Extended 6.5mtr Discharge Conveyor Belt, 2 Speed Fast Track Undercarriage, Central Auto Lube, Remote Control G2

## **SPECIFICATION**

Category:ShredderManufacturer:KomptechSerial number /447176

reference number:

Name: Crambo 5200D Track

Year of manufacture: 2020
Operating hours: 4,816 h
Weight: 26,900 kg

**Emission Class:** US Tier 4 / EU Stage IV