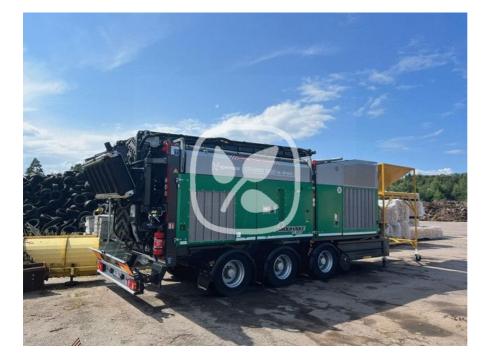

## KOMPTECH CRAMBO 5200 D DIRECT

## **CONFIGURATION & DESCRIPTION**

Slightly used machine in very good condition. Well maintained, all maintenance done on time. 4 screens are included: 60,100,150 and 250 mm.

- > Crambo 5200 D direct T4f/StageV
- › Connect!
- > Drum armored
- > Wear parts sickle teeth
- › Cartridge Bio
- > Wear parts bioteeth
- > Extraction conveyor standard
- > Discharge conveyor 6,5 m
- › Overbelt magnet
- > Remote control Basic G2

## **SPECIFICATION**

Category: Manufacturer: Serial number / reference number: Name: Year of manufacture: Operating hours: Power: Weight: Emission Class: Shredder Komptech 447216

Crambo 5200 D direct 2022 1,325 h 328 kW/446 PS 28,000 kg US Tier 4 / EU Stage IV