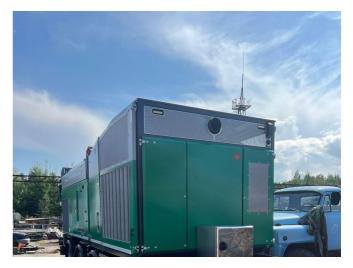

## KOMPTECH CRAMBO 5200 D DIRECT

## **CONFIGURATION & DESCRIPTION**

Slightly used machine in very good condition. Well maintained, all maintenance done on time. 4 screens are included: 60,100,150 and 250 mm.

- > Crambo 5200 D direct T4f/StageV
- › Connect!
- > Drum armored
- > Wear parts sickle teeth
- › Cartridge Bio
- > Wear parts bioteeth
- > Extraction conveyor standard
- > Discharge conveyor 6,5 m
- › Overbelt magnet
- > Remote control Basic G2

## **SPECIFICATION**

Category: Manufacturer: Serial number / reference number: Name: Year of manufacture: Operating hours: Power: Weight: Emission Class: Shredder Komptech 447216

Crambo 5200 D direct 2022 1,325 h 328 kW/446 PS 28,000 kg US Tier 4 / EU Stage IV