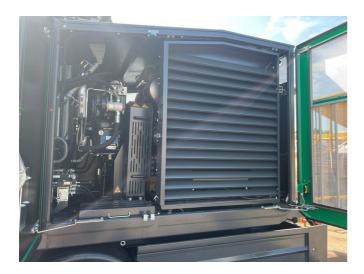

## **CONFIGURATION & DESCRIPTION**

Slightly used machine in very good condition. Well maintained, all maintenance done on time. 4 screens are included: 60,100,150 and 250 mm.

- > Crambo 5200 D direct T4f/StageV
- › Connect!
- > Drum armored
- > Wear parts sickle teeth
- › Cartridge Bio
- > Wear parts bioteeth
- > Extraction conveyor standard
- > Discharge conveyor 6,5 m
- › Overbelt magnet
- > Remote control Basic G2

## **SPECIFICATION**

Category: Manufacturer: Serial number / reference number: Name: Year of manufacture: Operating hours: Power: Weight: Emission Class: Shredder Komptech 447216

Crambo 5200 D direct 2022 1,325 h 328 kW/446 PS 28,000 kg US Tier 4 / EU Stage IV