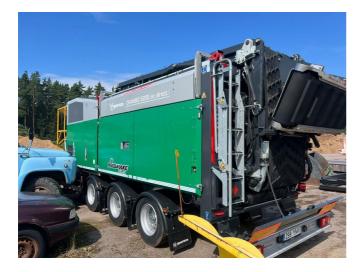

## KOMPTECH CRAMBO 5200 D DIRECT

## **CONFIGURATION & DESCRIPTION**

Slightly used machine in very good condition. Well maintained, all maintenance done on time. 4 screens are included: 60,100,150 and 250 mm.

- > Crambo 5200 D direct T4f/StageV
- › Connect!
- > Drum armored
- > Wear parts sickle teeth
- › Cartridge Bio
- > Wear parts bioteeth
- > Extraction conveyor standard
- > Discharge conveyor 6,5 m
- › Overbelt magnet
- > Remote control Basic G2

## **SPECIFICATION**

Category: Manufacturer: Serial number / reference number: Name: Year of manufacture: Operating hours: Power: Weight: Emission Class: Shredder Komptech 447216

Crambo 5200 D direct 2022 1,325 h 328 kW/446 PS 28,000 kg US Tier 4 / EU Stage IV