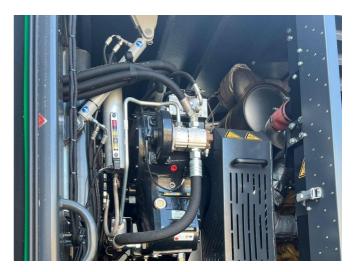

## **CONFIGURATION & DESCRIPTION**

Slightly used machine in very good condition. Well maintained, all maintenance done on time. 4 screens are included: 60,100,150 and 250 mm.

- > Crambo 5200 D direct T4f/StageV
- › Connect!
- > Drum armored
- > Wear parts sickle teeth
- › Cartridge Bio
- > Wear parts bioteeth
- > Extraction conveyor standard
- > Discharge conveyor 6,5 m
- › Overbelt magnet
- > Remote control Basic G2

## **SPECIFICATION**

Category: Manufacturer: Serial number / reference number: Name: Year of manufacture: Operating hours: Power: Weight: Emission Class: Shredder Komptech 447216

Crambo 5200 D direct 2022 1,325 h 328 kW/446 PS 28,000 kg US Tier 4 / EU Stage IV