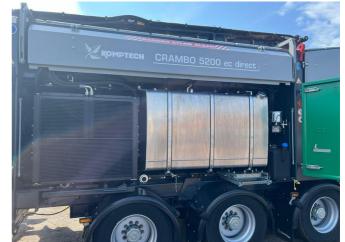

## KOMPTECH CRAMBO 5200 D DIRECT

## **CONFIGURATION & DESCRIPTION**

Slightly used machine in very good condition. Well maintained, all maintenance done on time. 4 screens are included: 60,100,150 and 250 mm.

- > Crambo 5200 D direct T4f/StageV
- › Connect!
- > Drum armored
- > Wear parts sickle teeth
- › Cartridge Bio
- > Wear parts bioteeth
- > Extraction conveyor standard
- > Discharge conveyor 6,5 m
- › Overbelt magnet
- > Remote control Basic G2

## **SPECIFICATION**

Category: Manufacturer: Serial number / reference number: Name: Year of manufacture: Operating hours: Power: Weight: Emission Class: Shredder Komptech 447216

Crambo 5200 D direct 2022 1,325 h 328 kW/446 PS 28,000 kg US Tier 4 / EU Stage IV